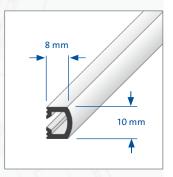

### HANDLING:

- 1. Decide the height at which the decorative profile is to be attached.
- 2. Apply sufficient tile adhesive onto the wall above the upper line of tiles. Alternatively, apply tile adhesive onto the rear of the DURALIS profile.
- 3. Press the DURALIS profile into the adhesive until both surfaces (tile and profile) are flush.
- 4. Place the next line of tiles above the DURALIS profile.
- 5. Leave a joint of 2-3 mm between tiles and profile.
- 6. Fill the space between the tiles and the profile with joint grout completely.
- 7. Remove any mortar and grout residues immediately from the aluminium surface.