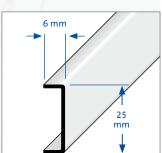

# PRODUCT DATA:

| MATERIAL:                  | <ul> <li>Aluminium anodised or aluminium high gloss anodised</li> <li>Aluminium powder-coated, black, with glitter-effect (dark sky)</li> <li>Stainless steel high gloss ("Star" with peel-off strip)</li> <li>Stainless steel polished (240 grain) ("Star" with peel-off strip)</li> </ul> |
|----------------------------|---------------------------------------------------------------------------------------------------------------------------------------------------------------------------------------------------------------------------------------------------------------------------------------------|
| LENGTH:                    | 250 cm                                                                                                                                                                                                                                                                                      |
| VISIBLE WIDTH /<br>HEIGHT: | Aluminium: 10 / 15 / 20 / 25 mm, height: 8 mm<br>Stainless steel: 25 / 40 mm, height: 6 mm                                                                                                                                                                                                  |