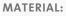

# PRODUCT DATA:

| MATERIAL:                  | <ul> <li>Aluminium anodised or aluminium high gloss anodised</li> <li>Aluminium powder-coated, black, with glitter-effect (dark sky)</li> <li>Stainless steel high gloss ("Star" with peel-off strip)</li> <li>Stainless steel polished (240 grain) ("Star" with peel-off strip)</li> </ul> |
|----------------------------|---------------------------------------------------------------------------------------------------------------------------------------------------------------------------------------------------------------------------------------------------------------------------------------------|
| LENGTH:                    | 250 cm                                                                                                                                                                                                                                                                                      |
| VISIBLE WIDTH /<br>HEIGHT: | Aluminium: 10 / 15 / 20 / 25 mm, height: 8 mm<br>Stainless steel: 25 / 40 mm, height: 6 mm                                                                                                                                                                                                  |