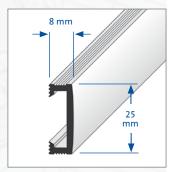

# PRODUCT DATA:

| MATERIAL:                  | <ul> <li>Aluminium anodised or aluminium high gloss anodised</li> <li>Aluminium powder-coated, black, with glitter-effect (dark sky)</li> <li>Stainless steel high gloss ("Star" with peel-off strip)</li> <li>Stainless steel polished (240 grain) ("Star" with peel-off strip)</li> </ul> |
|----------------------------|---------------------------------------------------------------------------------------------------------------------------------------------------------------------------------------------------------------------------------------------------------------------------------------------|
| LENGTH:                    | 250 cm                                                                                                                                                                                                                                                                                      |
| VISIBLE WIDTH /<br>HEIGHT: | Aluminium: 10 / 15 / 20 / 25 mm, height: 8 mm<br>Stainless steel: 25 / 40 mm, height: 6 mm                                                                                                                                                                                                  |