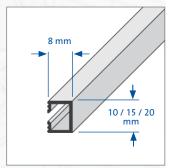

# PRODUCT DATA:

| MATERIAL:                  | <ul> <li>Aluminium anodised or aluminium high gloss anodised</li> <li>Aluminium powder-coated, black, with glitter-effect (dark sky)</li> <li>Stainless steel high gloss ("Star" with peel-off strip)</li> <li>Stainless steel polished (240 grain) ("Star" with peel-off strip)</li> </ul> |
|----------------------------|---------------------------------------------------------------------------------------------------------------------------------------------------------------------------------------------------------------------------------------------------------------------------------------------|
| LENGTH:                    | 250 cm                                                                                                                                                                                                                                                                                      |
| VISIBLE WIDTH /<br>HEIGHT: | Aluminium: 10 / 15 / 20 / 25 mm, height: 8 mm<br>Stainless steel: 25 / 40 mm, height: 6 mm                                                                                                                                                                                                  |