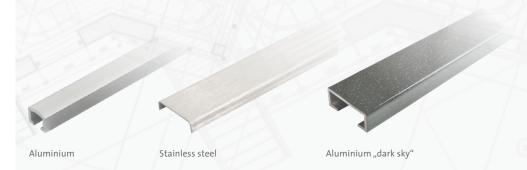

### **APPLICATION:**

DURALIS profiles by Dural are decorative strips which were developed for visual wall design. They provide individual aesthetic improvements to tiled areas within the home or work place. The profiles are available in widths of 10, 15, 20 or 25 mm for aluminium and 25 or 40 mm for stainless steel.

DURALIS **aluminium anodised profiles** are specially treated thus surface optically does not change in normal case. The visible surfaces, however, must be protected against any cement materials to avoid staining. Abrasive grout must not be used.

DURALIS dark sky profile in **aluminium powder-coated** with sparkling surface meets special styling requirements. To protect surface of profile, abrasive tile grout must not be used. Any tile adhesive and grout residues on surface must be removed immediately.

DURALIS **stainless steel** profiles ("Star" with peel-off strip) are especially suitable for areas with stringent hygiene, aesthetic or chemical resistance requirements. They also meet the toughest standards of resistance to mechanical impact. Stainless steel profiles are used in the foodstuff industry, hospitals, swimming pools and breweries.