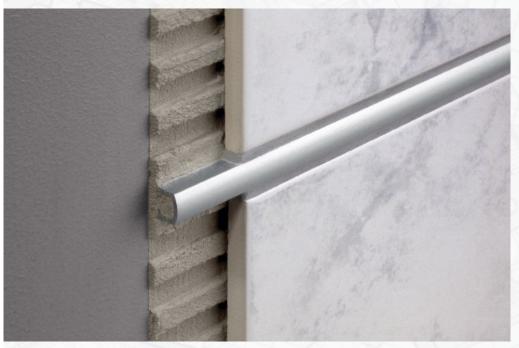

### **APPLICATION:**

DURALIS profiles by Dural are decorative strips which were developed for visual wall design. They provide individual aesthetic improvements to tiled areas within the home or work place. The profiles are available in widths of 10, 15, 20 or 25 mm for aluminium and 25 or 40 mm for stainless steel.

DURALIS **aluminium anodised profiles** are specially treated thus surface optically does not change in normal case. The visible surfaces, however, must be protected against any cement materials to avoid staining. Abrasive grout must not be used.